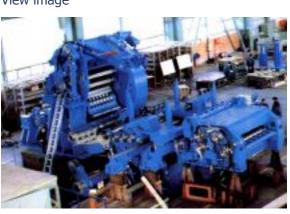

machinery for non-ferrous metallurgy: the electrolysis plants, smelters and refining facilities; equipment and machinery for ferrous metallurgy - production of gray iron and steel and their processing by rolling or similar. Lola Pom produces the following metallurgy equipment and machinery:

- 1. Preparation and ore agglomeration plants;
- 2. Steel mills;
- 3. Hot rolling mills for profiles, sheet and wire;
- 4. Cold rolling mills for steel sheet;
- 5. Pickled sheet device;
- 6. Rolling mills for non-ferrous metal production of aluminum sheets and non-ferrous wire;
- 7. Plant for lead, silver and zinc refinery;
- 8. Lines for wire coiling, NK and NB type;
- 9. Reducing mills for shaping of seam pipes and profiles;
- 10. Jointed shafts for high torque transfer.



Plug in unit View image





Leveling machine View image



## Lola Livnica-SEMP - Web print

www.lola-livnica-pom.com

Coil Box View image