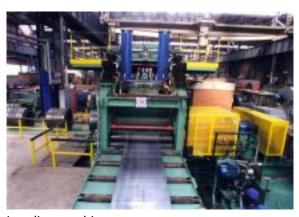

achinery for non-ferrous metallurgy: the electrolysis plants, smelters and refining facilities; equipment and machinery for ferrous metallurgy - production of gray iron and steel and their processing by rolling or similar. Lola Pom produces the following metallurgy equipment and machinery:

- 1. Preparation and ore agglomeration plants;
- 2. Steel mills;
- 3. Hot rolling mills for profiles, sheet and wire;
- 4. Cold rolling mills for steel sheet;
- 5. Pickled sheet device;
- 6. Rolling mills for non-ferrous metal production of aluminum sheets and non-ferrous wire;
- 7. Plant for lead, silver and zinc refinery;
- 8. Lines for wire coiling, NK and NB type;
- 9. Reducing mills for shaping of seam pipes and profiles;
- 10. Jointed shafts for high torque transfer.



Plug in unit View image





Leveling machine View image



## Lola Livnica-SEMP - Web print

www.lola-livnica-pom.com

Coil Box View image