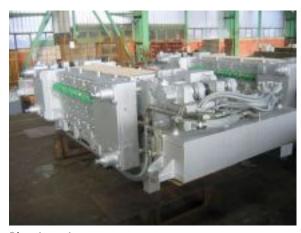

gram includes equipment and machinery for non-ferrous metallurgy: the electrolysis plants, smelters and refining facilities; equipment and machinery for ferrous metallurgy - production of gray iron and steel and their processing by rolling or similar. Lola Pom produces the following metallurgy equipment and machinery:

- 1. Preparation and ore agglomeration plants;
- 2. Steel mills;
- 3. Hot rolling mills for profiles, sheet and wire;
- 4. Cold rolling mills for steel sheet;
- 5. Pickled sheet device;
- 6. Rolling mills for non-ferrous metal production of aluminum sheets and non-ferrous wire;
- 7. Plant for lead, silver and zinc refinery;
- 8. Lines for wire coiling, NK and NB type;
- 9. Reducing mills for shaping of seam pipes and profiles;
- 10. Jointed shafts for high torque transfer.



Plug in unit View image





Leveling machine View image



## Lola Livnica-SEMP - Web print

www.lola-livnica-pom.com

Coil Box View image